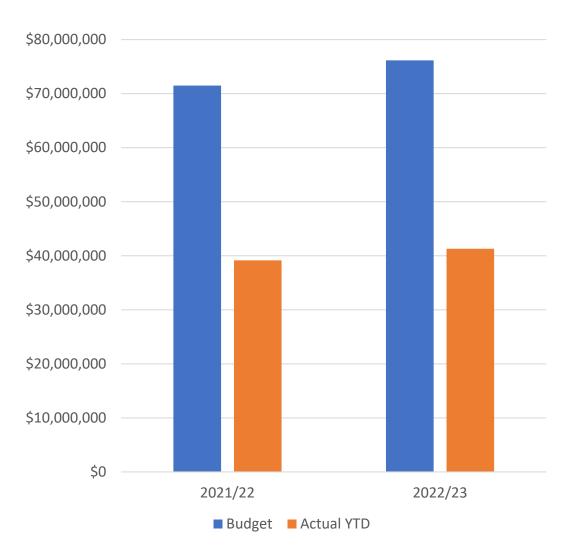

### 12/31 YTD Revenue Comparison

#### 2021/22

- \$71.4M budgeted
- \$39.1M actual YTD
- 54.8% of budget

#### 2022/23

- \$76.1M budgeted
- \$41.2M actual YTD
- 54.2% of budget

Unlike expenses which are incurred relatively evenly throughout the year, most of the revenue is received in December and April