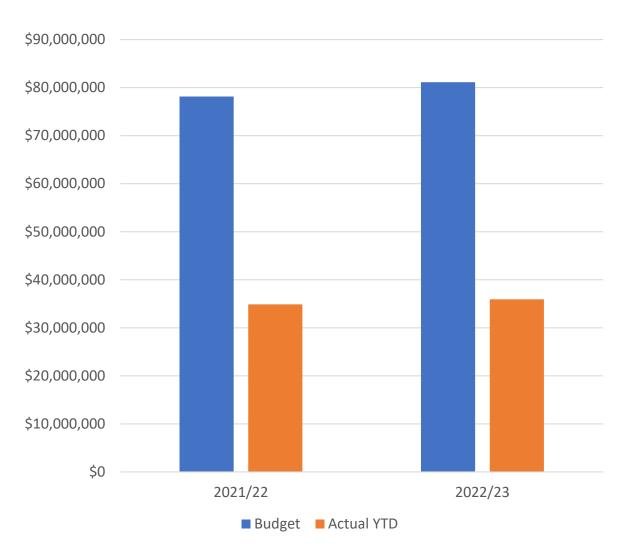

### 12/31 YTD Expenditure Comparison

#### 2021-22

- \$78.1M budgeted
- \$34.8M actual YTD
- 44.6% of budget

#### 2022/23

- \$81.1M budgeted
- \$35.9M actual YTD
- 44.3% of budget
- Expenditures are usually incurred relatively evenly throughout the year