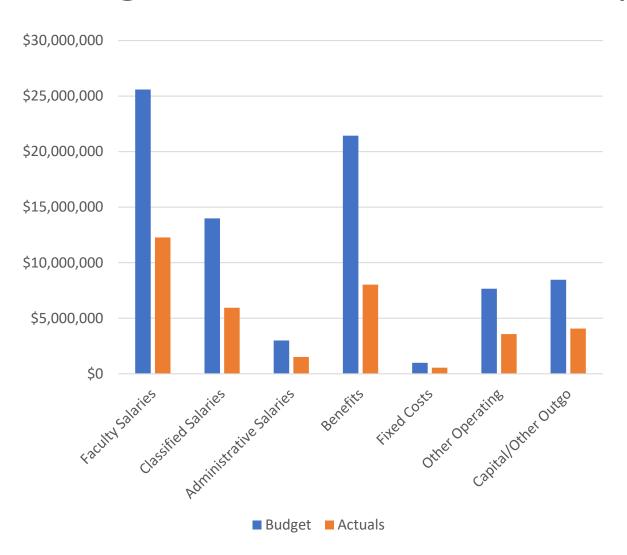

### Budget vs. 12/31/2022 Expenditures

#### **Expenditures**

- \$81.1M budgeted
- \$35.9M actual YTD
- 44.3% of budget

#### Actual as a % of budget

| <ul> <li>Faculty salaries</li> </ul>    | 48.0% |
|-----------------------------------------|-------|
| <ul> <li>Classified salaries</li> </ul> | 42.5% |
| <ul> <li>Admin. Salaries</li> </ul>     | 50.6% |
| <ul> <li>Benefits</li> </ul>            | 37.4% |
| <ul> <li>Fixed expenses</li> </ul>      | 55.3% |
| <ul> <li>Other operating</li> </ul>     | 46.6% |
| <ul> <li>Capital/Other outgo</li> </ul> | 48.0% |