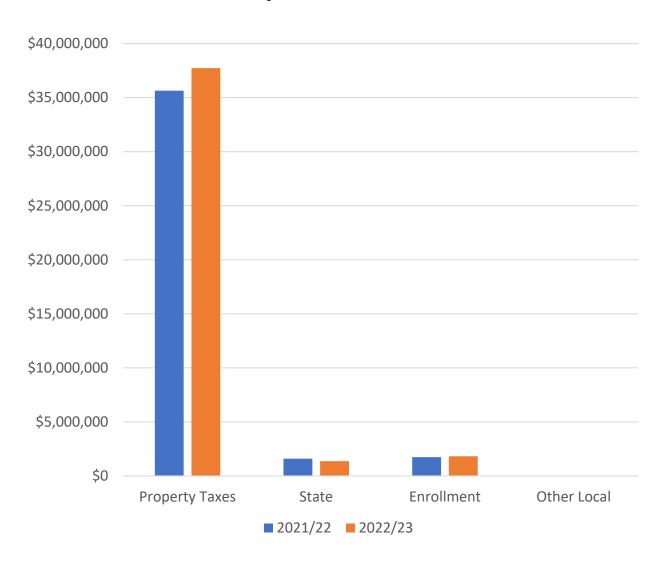

### 12/31 YTD Revenue Breakdown

- Property taxes are usually received in second quarter of the fiscal year
- Increase in property taxes offset lower state, enrollment fee and local revenues