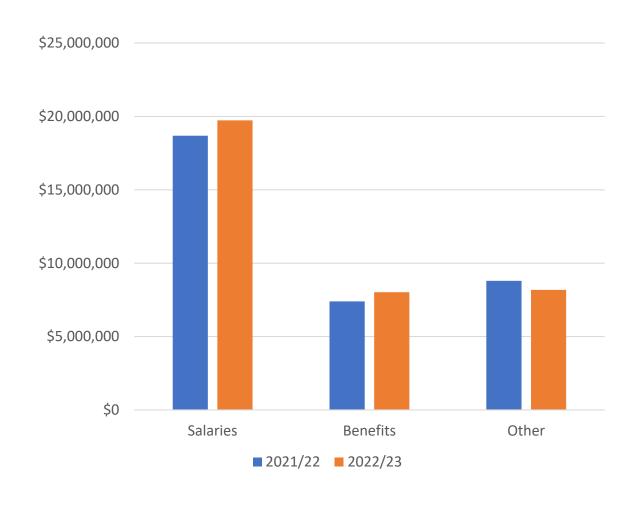

### 12/31 YTD Expenditure Breakdown

- Benefits higher due to higher salaries and increase in STRS and PERS rates
- With 44.3% of budget spent to date, it is reasonable to expect we are on a path to meet budget

### **Salaries**

|                         | ADOPTION     | 12/31/21 YTD | 12/31/21 % | <b>ADOPTION</b> | 12/31/22 YTD | 12/31/22 % |
|-------------------------|--------------|--------------|------------|-----------------|--------------|------------|
|                         | BUDGET       | ACTUAL       | BUDGET     | BUDGET          | ACTUAL       | BUDGET     |
|                         | 2021-22      | 2021-22      | 2021-22    | 2022-23         | 2022-23      | 2022-23    |
| SALARIES                |              |              |            |                 |              |            |
| FACULTY                 |              |              |            |                 |              |            |
| INSTRUCTORS-REGULAR     | \$11,395,160 | \$ 5,290,568 | 46.4%      | \$11,954,499    | \$ 5,166,522 | 43.2%      |
| INSTRUCTORS-HOURLY      | 8,000,000    | 3,746,450    | 46.8%      | 7,906,085       | 4,193,417    | 53.0%      |
| NON-INSTRUCTORS-REGULAR | 1,550,389    | 706,026      | 45.5%      | 1,871,660       | 913,090      | 48.8%      |
| NON-INSTRUCTORS-HOURLY  | 1,215,000    | 717,335      | 59.0%      | 1,424,207       | 746,248      | 52.4%      |
| TOTAL FACULTY           | 22,160,549   | 10,460,379   | 47.2%      | 23,156,451      | 11,019,277   | 47.6%      |
| CLASSIFIED              |              |              |            |                 |              |            |
| STAFF-REGULAR           | 11,382,997   | 5,048,084    | 44.3%      | 12,215,095      | 5,151,721    | 42.2%      |
| INSTRUCTIONAL-REGULAR   | 1,043,341    | 458,074      | 43.9%      | 1,055,826       | 465,294      | 44.1%      |
| HOURLY INST./NON-INST.  | 496,482      | 166,130      | 33.5%      | 562,675         | 238,534      | 42.4%      |
| OVERTIME                | 144,500      | 41,517       | 28.7%      | 154,606         | 85,305       | 55.2%      |
| TOTAL CLASSIFIED        | 13,067,320   | 5,713,805    | 43.7%      | 13,988,202      | 5,940,853    | 42.5%      |
| ADMINISTRATORS          |              |              |            |                 |              |            |
| ACADEMIC                | 2,386,297    | 1,173,469    | 49.2%      | 2,439,392       | 1,257,312    | 51.5%      |
| CLASSIFIED              | 2,811,147    | 1,340,130    | 47.7%      | 2,998,248       | 1,515,932    | 50.6%      |
| TOTAL ADMINISTRATORS    | 5,197,444    | 2,513,599    | 48.4%      | 5,437,640       | 2,773,244    | 51.0%      |
| TOTAL SALARIES          | \$40,425,313 | \$18,687,783 |            | \$42,582,293    | \$19,733,374 |            |

### Benefits

|                         | ADOPTION<br>BUDGET | 12/31/21 YTD<br>ACTUAL | 12/31/21 %<br>BUDGET | ADOPTION<br>BUDGET | 12/31/22 YTD<br>ACTUAL | 12/31/22 %<br>BUDGET |
|-------------------------|--------------------|------------------------|----------------------|--------------------|------------------------|----------------------|
|                         | 2021-22            | 2021-22                | 2021-22              | 2022-23            | 2022-23                | 2022-23              |
| PUBLIC RETIREMENT       |                    |                        |                      |                    |                        |                      |
| STRS                    | \$ 5,971,409       | \$ 1,490,813           | 25.0%                | \$ 6,924,556       | \$ 1,709,610           | 24.7%                |
| PERS                    | 3,531,667          | 1,646,863              | 46.6%                | 4,106,402          | 1,856,095              | 45.2%                |
| FICA                    | 1,082,078          | 464,775                | 43.0%                | 1,168,269          | 503,684                | 43.1%                |
| MEDICARE                | 579,600            | 268,155                | 46.3%                | 613,177            | 282,110                | 46.0%                |
| UNEMPLOYMENT            | 249,863            | 49,290                 | 19.7%                | 261,439            | 103,325                | 39.5%                |
| WORKERS COMP. INS.      | 399,724            | 152,102                | 38.1%                | 422,880            | 197,931                | 46.8%                |
| TOTAL PUBLIC RETIREMENT | 11,814,341         | 4,071,997              | 34.5%                | 13,496,723         | 4,652,754              | 34.5%                |
| HEALTH PROTECTION       | 7,455,236          | 3,322,260              | 44.6%                | 7,936,954          | 3,371,485              | 42.5%                |
| TOTAL BENEFITS          | \$ 19,269,577      | \$ 7,394,257           |                      | \$ 21,433,677      | \$ 8,024,239           |                      |