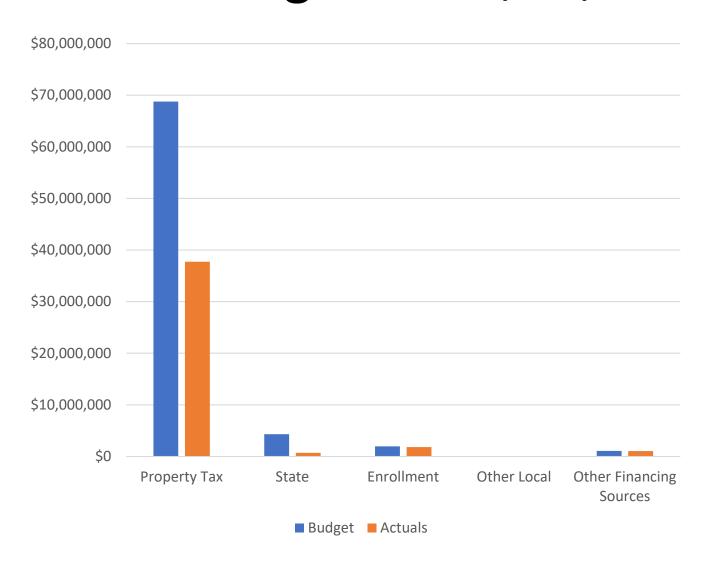

### Budget vs. 12/31/2022 Revenues

#### Revenues

- \$76.1M budgeted
- \$41.2M actual YTD
- 54.1% of budget

#### Actual as a % of budget

| <ul> <li>Property Taxes</li> </ul> | 55% |
|------------------------------------|-----|
| <ul> <li>State Revenue</li> </ul>  | 16% |
| • Enrollment Fees                  | 93% |
| <ul> <li>Other Local</li> </ul>    | 18% |